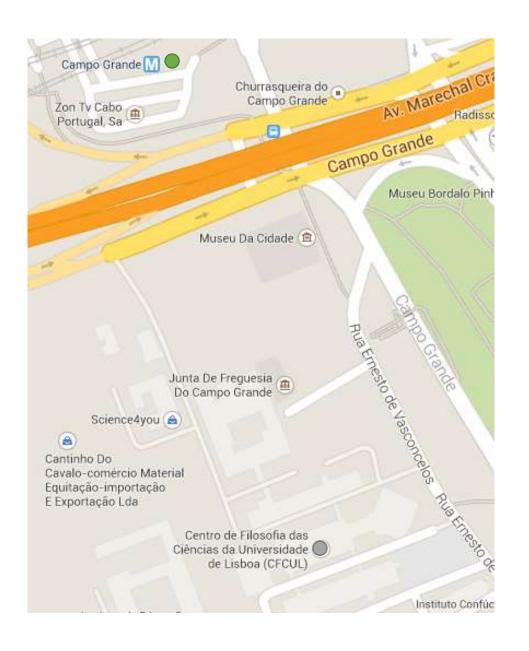

Subway: When you exit the hotel, you can see a Subway stop on your left. Take the subway in direction to "Telheiras" and exit in "Campo Grande" (7 minutes). From there, you should walk south, under the viaduct that you can see when leaving the station, and past the City Museum (an old palace, easily recognisable). Keep going forward and you will see, to your right, buildings C1 and C3. Turn right and then turn the last option left, entering and exiting the building C1. If you keep walking forward, you will have building C4 on your left, which is called "Biblioteca". This is the building where CFCUL is located, on the upper floor, room 4.3.24. If you want to go to Bulding C6, where most of the sessions will be held, you can turn right and you will see a white building. It's Building C6.