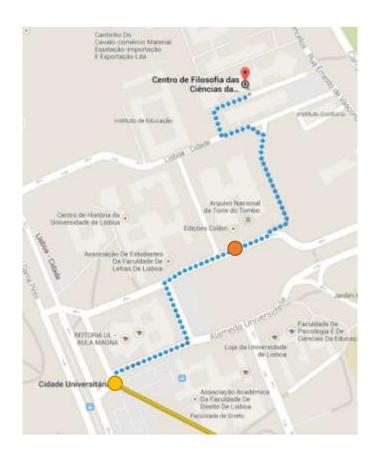

## FROM THE AIRPORT TO CFCUL OR VENUE

Bus: Take the 783 Bus to Av. José Malhoa (5 stops) and exit in "Cidade Universitária". Go to your right and then turn left. You will see a blue and grey building. Enter it and exit in the other side. If you keep walking forward, you will have building C4 on your right, which is called "Biblioteca". This is the building where CFCUL is located, on the upper floor, room 4.3.24. If you want to go to Bulding C6, where most of the sessions will be held, you can turn left and you will see a white building. It's Building C6.

Subway: Take the subway to "São Sebastião" (Linha Vermelha/Red Line) and in "Saldanha" station (10<sup>th</sup> stop) switch to the yellow line in direction of "Campo Grande". Exit in "Cidade Universitária" Station. When you exit the subway you should see a grass lane to your right. You have to cross this lane to the other side. Turn right and then turn left. You will see a blue and grey building. Enter it and exit in the other side. If you keep walking forward, you will have building C4 on your right, which is called "Biblioteca". This is the building where CFCUL is located, on the upper floor, room 4.3.24. If you want to go to Bulding C6, where most of the sessions will be held, you can turn left and you will see a white building. It's Building C6.

## FROM AMAZONIA HOTEL TO THE VENUE

Bus: Exit the hotel and go to your right. Cross "Rua Artilharia 1" and keep going forward until "Rua Rodrigo da Fonseca". Turn left and go up until you arrive to a big avenue and there you should see a bus stop (3 minutes on foot). Take the 783 bus to "Prior Velho". It's 14 stops until "Cidade Universitária". Go to your right and then turn left. You will see a blue and grey building. Enter it and exit in the other side. If you keep walking forward, you will have building C4 on your right, which is called "Biblioteca". This is the building where CFCUL is located, on the upper floor, room 4.3.24. If you want to go to Bulding C6, where most of the sessions will be held, you can turn left and you will see a white building. It's Building C6 (see map above).

Subway: Exit the hotel and go to your left. Turn left to "Travessa da Fábrica das Sedas" and then keep going down through Rua S. Filipe Neri (less than 5 minutes on foot). Cross the road and you should find a subway entrance right in front of you. Take the subway in direction of "Odivelas" and exit in "Cidade Universitária" (10m.). When you exit the subway you should see a grass lane to your right. You have to cross this lane to the other side. Turn right and then turn left. You will see a blue and grey building. Enter it and exit in the other side. If you keep walking forward, you will have building C4 on your right, which is called "Biblioteca". This is the building where CFCUL is located, on the upper floor, room 4.3.24. If you want to go to Bulding C6, where most of the sessions will be held, you can turn left and you will see a white building. It's Building C6 (See map above).

## FROM AS LISBOA HOTEL TO THE VENUE

Bus: When you exit the hotel cross the street to your left and there you will see a Bus stop. Take the 735 Bus to "Hospital de Santa Maria". Exit in the 11<sup>th</sup> stop, "Cidade Universitária". Go to your right and then turn left. You will see a blue and grey building. Enter it and exit in the other side. If you keep walking forward, you will have building C4 on your right, which is called "Biblioteca". This is the building where CFCUL is located, on the upper floor, room 4.3.24. If you want to go to Bulding C6, where most of the sessions will be held, you can turn left and you will see a white building. It's Building C6 (see map above).