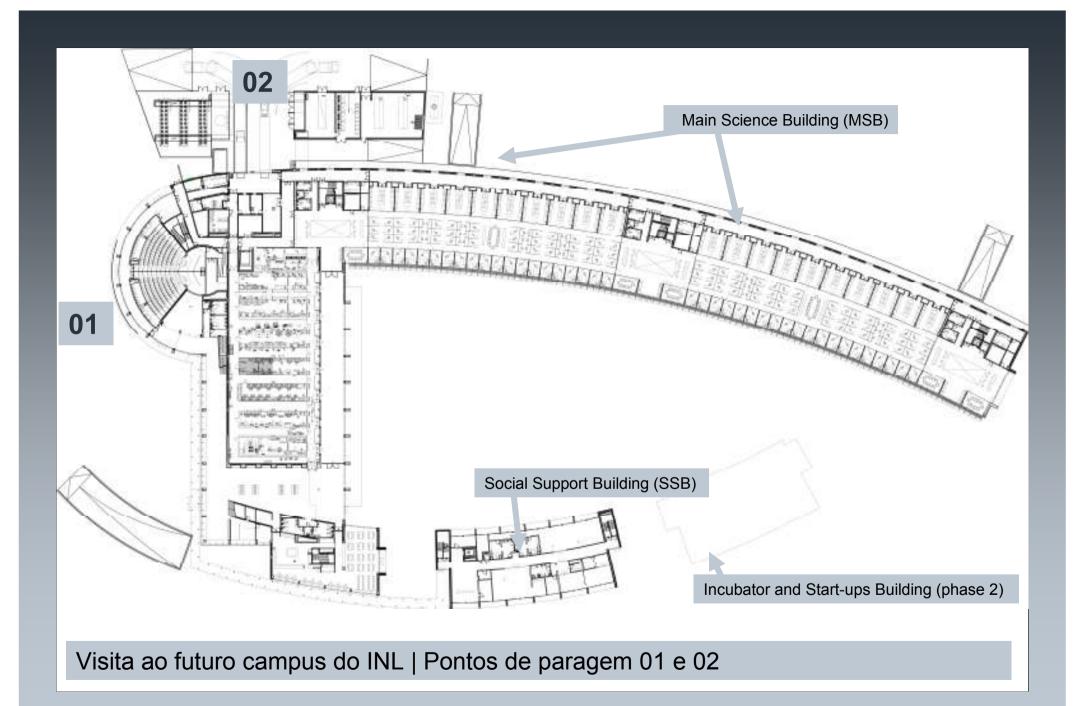

## Main Scientific Building (MSB)

- . Central Micro- and Nanofabrication Clean Room
- . Physical Characterization Core
- . Biological and Biochemical Characterization Support
- . Dedicated Laboratories
- . Other Core Laboratories and Laboratory Support
- . Administration
- . Administrative/Financial and Personnel Departments
- . Technical Maintenance and Management of the Campus
- . Research Personnel Offices
- . Other Support Functions

## **Social Support Building (SSB)**

- . 22 Rooms
- . Small café
- . Kindergarten
- . Fitness center
- . Offices
- . Other support spaces
- . Multiple lounges for different types of relaxation

Incubator and Start-ups Building (Phase 2) Science Alive Building (later)