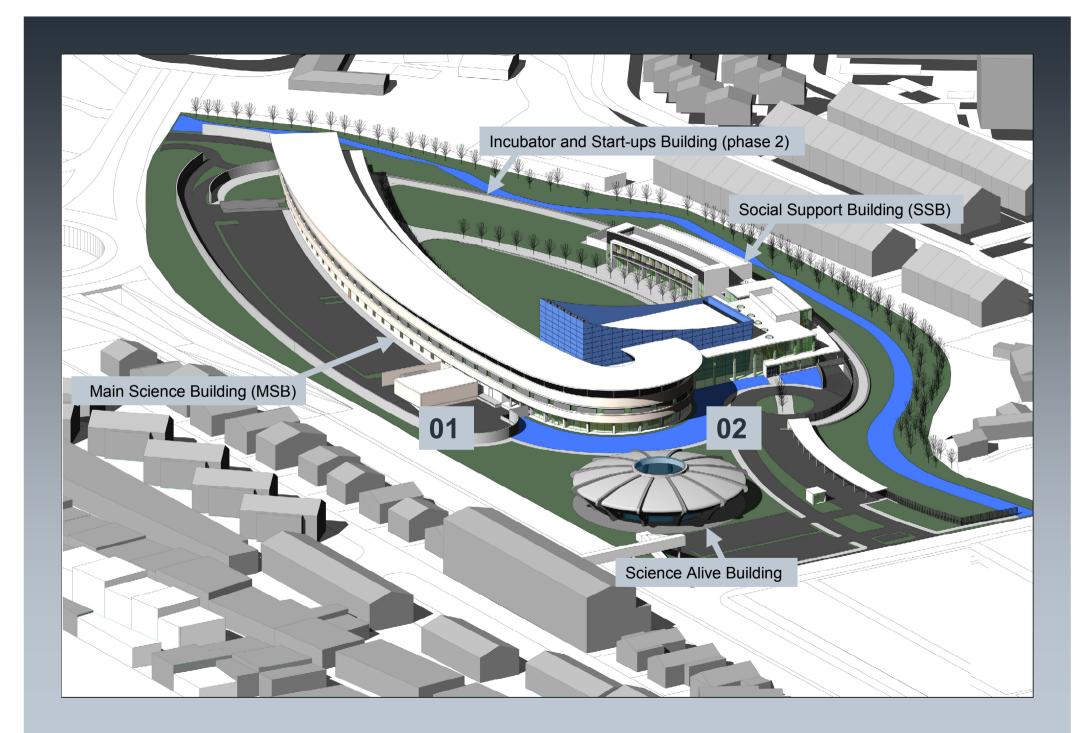

## Main Scientific Building (MSB)

- . Central Micro- and Nanofabrication Clean Room
- . Physical Characterization Core
- . Biological and Biochemical Characterization Support
- . Dedicated Laboratories
- . Other Core Laboratories and Laboratory Support
- . Administration
- . Administrative/Financial and Personnel Departments
- . Technical Maintenance and Management of the Campus
- . Research Personnel Offices
- . Other Support Functions

## **Social Support Building (SSB)**

- . 22 Rooms
- . Small café
- . Kindergarten
- . Fitness center
- . Offices
- . Other support spaces
- . Multiple lounges for different types of relaxation

Incubator and Start-ups Building (Phase 2) Science Alive Building (later)