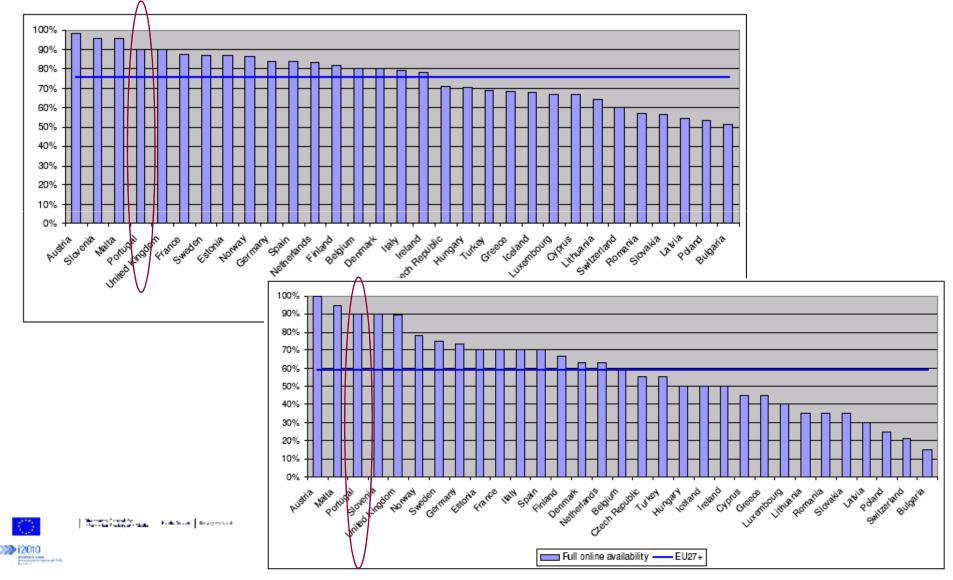

## Portugal: % Sophistication of online Public Services

The 4<sup>th</sup> - online sophistication The 3<sup>th</sup> - online availability

#### 7th Measurement - Online Public Services - 2007