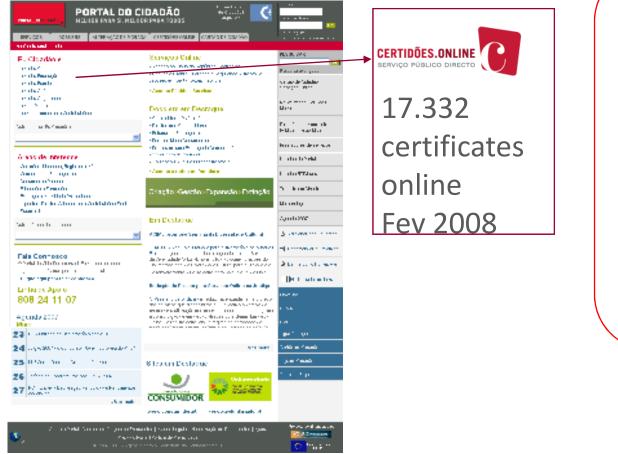

## Citizens' Portal – Better to You, Better to All

### 683 services provided by 125 entities

- More than 300.000 registered users
- 120.000
   newsletter
   subscribers
- 3.000.000 page views/month

http://www.portaldocidadao.pt