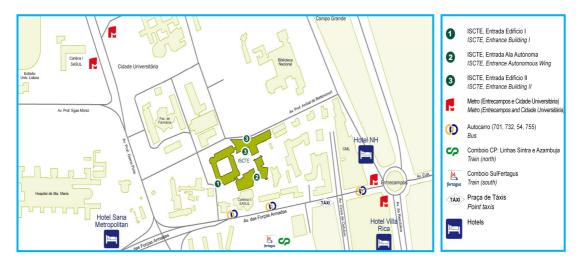

#### Location: Avª das Forças Armadas, 1649-026 Lisbon

ISCTE-IUL is strategically located near the center of Lisbon. On its doorstep lies a subway station (five minutes walking) as well as a large number of bus routes, allowing easy and fast access to any part of the city. Within a short walking distance there are a wide choice of hotels, restaurants and shops, as well as one of the largest sport and recreational centers in Lisbon. The airport is just 10 minutes drive away.

### **By Car**

- Go up the avenue Av. das Forças Armadas (direction: Entre Campos Sete Rios)
- Enter the parking on your right, at about 100 meters from the entry of the avenue

From the airport (Lisbon International Airport, 7 km from the city centre)

- Aero-Bus: first stop Entrecampos, ticket costs 3,50€
- Regular bus: Line 744, direction Marquês de Pombal, stop at Entrecampos; or Line 783, direction Amoreiras, stop at Entrecampos
- Subway: take the red line, direction S. Sebastião and stop at Saldanha metro station; change to the yellow line, direction Odivelas and stop at Entrecampos metro station; 5 minutes walking to ISCTE-IUL
- Taxi: to ISCTE-IUL, Av. das Forças Armadas (average price 8€/10€)

### By bus (Carris – www.carris.pt/eng/)

- Take the Bus number 701 or 754
- Get off at the bus stop located in the upper part of Avenida das Forças Armadas, face to the "little castle" of the Faculdade de Farmácia, just close to ISCTE-IUL
- Walk down the avenue. The entry to ISCTE-IUL is at about 50 meters, at your left

• Bus number 755 stop at Cidade Universitária (5 minutes walking to ISCTE-IUL)

## By train

- Get off the train at Entrecampos train station, in Avenida da República
- Walk 250 meters towards Entrecampos roundabout
- At the roundabout, turn left, up to the Avenida das Forças Armadas and walk about 150 meters in the direction of Sete Rios
- ISCTE-IUL entrance will be on your right (signposted and a little recessed from the street, before the top of the hill)

## By subway (Metro - http://www.metrolisboa.pt/eng/)

- Take the yellow line and stop at Entrecampos metro station
- Walk about 150 meters towards Entrecampos roundabout
- At the roundabout turn left, up to the Avenida das Forças Armadas and walk about 150meters in the direction of Sete Rios
- ISCTE-IUL entrance will be on your right (signposted and a little recessed from the street, before the top of the hill)